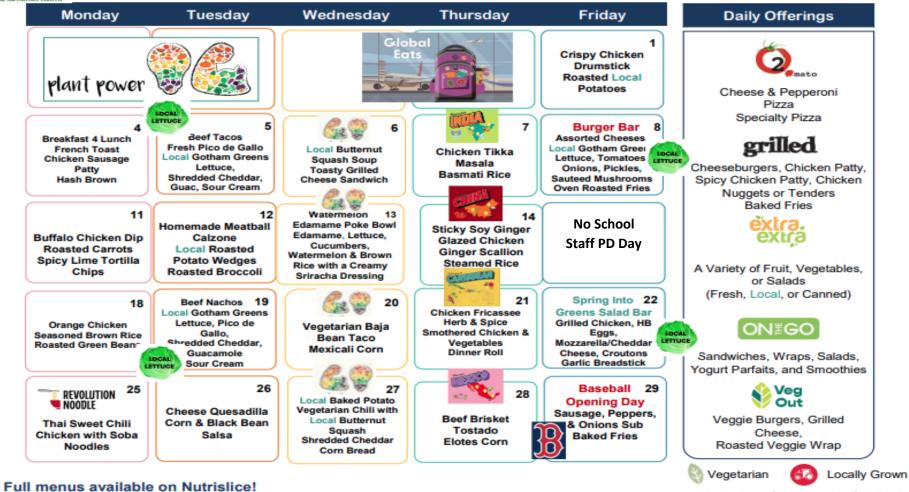

#### **Segue Lunch**

Meal prices: \$X.XX Lunch, \$X.XX etc.

chartwells:

This institution is an equal opportunity provider.

All meals served with 1% milk or fat free chocolate milk.