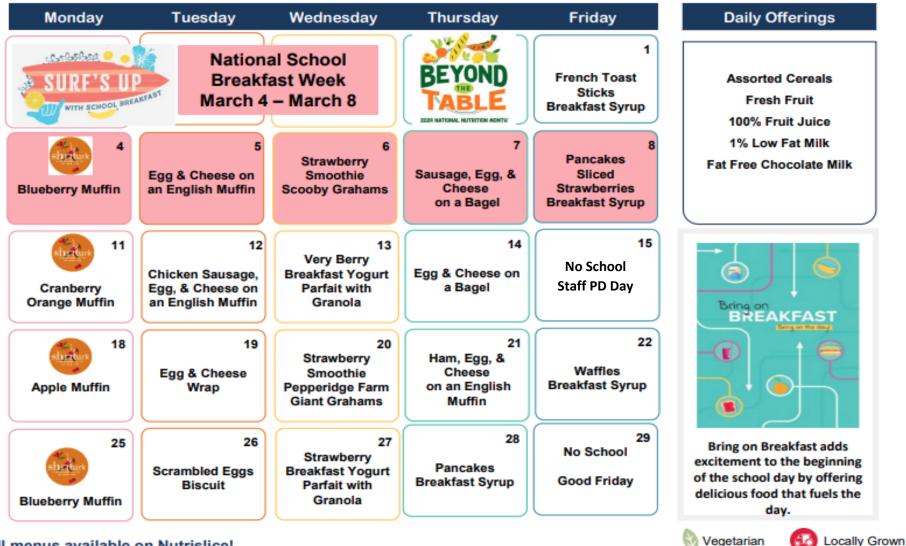

### Segue Breakfast

**n** Full menus available on Nutrislice!

This institution is an equal opportunity provider.

All meals served with 1% milk or fat free chocolate milk.

Meal prices: \$X.XX Lunch, \$X.XX etc.